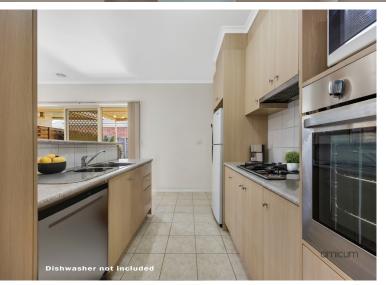

#### **Community Facilities:**

- Library & Cinema
- Café & Bar
- Restaurant
- Hair and Beauty Salon
- Community Bus
- Visiting Doctors and Allied Health
- professionals
- Bowling Green

Located within a serene, private cul-desac, you'll be immediately impressed by the privacy of the entrance that leads into a spacious living room, complete with picturesque views of your beautifully landscaped backyard. The large, well-appointed kitchen features a gas cooktop, wall oven, plenty of storage with an array of cupboards and drawers, and space for a dishwasher.