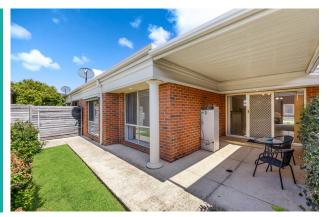

## Private Cul-de-sac

#### **Community Facilities:**

- Library & Cinema
- Café & Bar
- Restaurant
- Hair and Beauty Salon
- Community Bus
- Visiting Doctors and Allied Health
- professionals
- Bowling Green

Located within a serene, private cul-desac, you'll be immediately impressed by the privacy of the entrance that leads into a spacious living room, complete with picturesque views of your beautifully landscaped backyard. The large, well-appointed kitchen features a gas cooktop, wall oven, plenty of storage with an array of cupboards and drawers, and space for a dishwasher.

Both bedrooms are generously sized with picture windows and include built-in robes for ample storage. The bathroom is filled with natural light from the skylight and offers a double-sized shower and vanity. A separate laundry, also with a skylight, adds convenience, along with a linen press for additional storage. The remote-controlled garage provides secure, private parking with internal access to the home. Relax on the patio that opens to a peaceful backyard oasis.Maintaining a comfortable climate year-round is easy with ducted heating and cooling throughout the home.