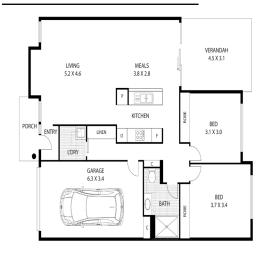

## Unit 64

# Spacious, Patio and Backyard Oasis









Pascoe Vale Gardens Retirement Village - Effortless Independent Living

146 Boundary Road Pascoe Vale, VIC 3044





## Unit 64 \$579,000

## Private Cul-de-sac

#### FLOOR PLAN



#### **Property Features:**

- Ducted Heating and Cooling
- Skylight
- Remote controlled garage
- Separate Laundry
- Backyard Oasis

#### **Community Facilities:**

- Library & Cinema
- Café & Bar
- Restaurant
- Hair and Beauty Salon
- Community Bus
- Visiting Doctors and Allied Health
- professionals
- Bowling Green

Located within a serene, private cul-desac, you'll be immediately impressed by the privacy of the entrance that leads into a spacious living room, complete with picturesque views of your beautifully landscaped backyard. The large, well-appointed kitchen features a gas cooktop, wall oven, plenty of storage with an array of cupboards and drawers, and space for a dishwasher.

Both bedrooms are generously sized with picture windows and include built-in robes for ample storage.