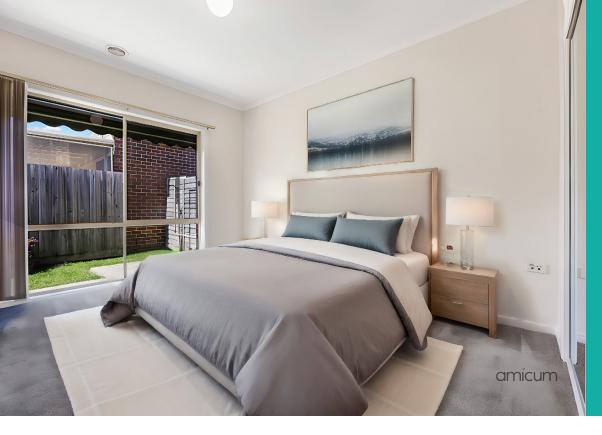

#### **Community Facilities:**

- Library & Cinema
- Café & Bar
- Restaurant
- Hair and Beauty Salon
- Community Bus
- Visiting Doctors and Allied Health
- professionals
- Bowling Green

Located within a serene, private cul-desac, you'll be immediately impressed by the privacy of the entrance that leads into a spacious living room, complete with picturesque views of your beautifully landscaped backyard. The large, well-appointed kitchen features a gas cooktop, wall oven, plenty of storage with an array of cupboards and drawers, and space for a dishwasher.

Both bedrooms are generously sized with picture windows and include built-in robes for ample storage. The bathroom is filled with natural light from the skylight and offers a double-sized shower and vanity. A separate laundry, also with a skylight, adds convenience, along with a linen press for additional storage. The remote-controlled garage provides secure, private parking with internal access to the home. Relax on the patio that opens to a peaceful backyard oasis.Maintaining a comfortable climate year-round is easy with ducted heating and cooling throughout the home.