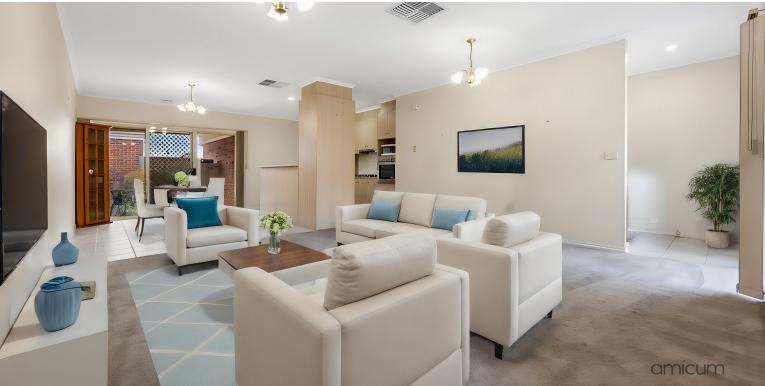

#### **Community Facilities:**

- Library & Cinema
- Café & Bar
- Restaurant
- Hair and Beauty Salon
- Community Bus
- Visiting Doctors and Allied Health
- professionals
- Bowling Green

Located within a serene, private cul-desac, you'll be immediately impressed by the privacy of the entrance that leads into a spacious living room, complete with picturesque views of your beautifully landscaped backyard. The large, well-appointed kitchen features a gas cooktop, wall oven, plenty of storage with an array of cupboards and drawers, and space for a dishwasher.