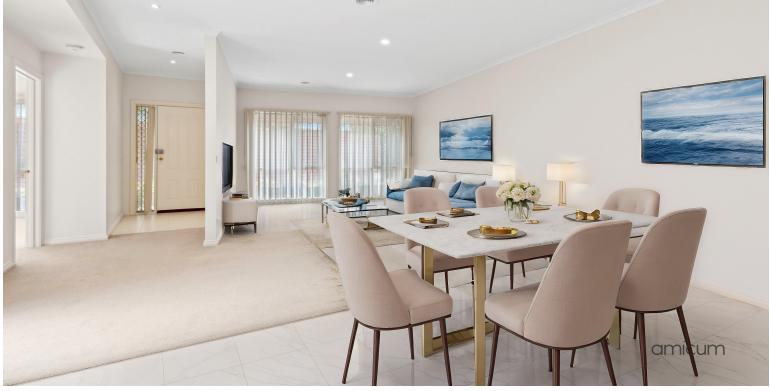

Spacious with an expansive lounge/ living area offering the prettiest view to garden greenery outside. A large meals area with fabulous adjoining kitchen comprising modern appliances, dishwasher and ample cupboard space.