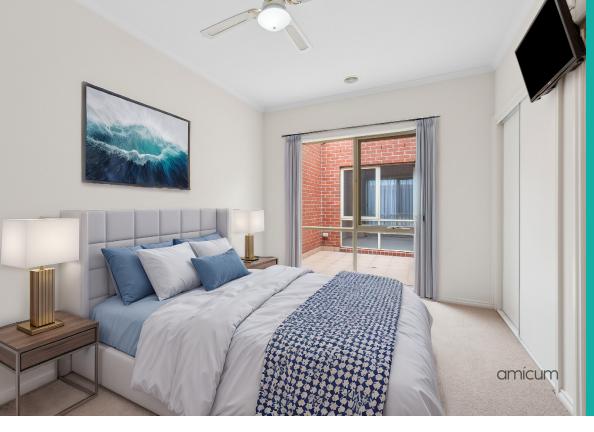

Spacious with an expansive lounge/ living area offering the prettiest view to garden greenery outside. A large meals area with fabulous adjoining kitchen comprising modern appliances, dishwasher and ample cupboard space.

The two generous sized bedrooms with BIRs and an outlook onto a central courtyard. The modern bathroom offers a double shower and good storage space and acts as a semi-ensuite to the Master bedroom.

A separate laundry, a 2nd rear and private courtyard, an adjoining garage with internal access and gas ducted heating throughout with separate airconditioning wall unit completes this home.