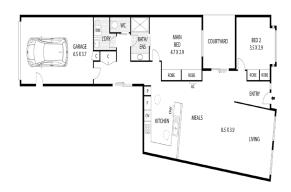

### FLOOR PLAN

#### **Property Features:**

- Ducted heating
- Split system cooling
- 24/7 Emergency call system
- 2 separate courtyards
- Large Single garage with roller door

The two generous sized bedrooms with BIRs and an outlook onto a central courtyard. The modern bathroom offers a double shower and good storage space and acts as a semi-ensuite to the Master bedroom.

A separate laundry, a 2nd rear and private courtyard, an adjoining garage with internal access and gas ducted heating throughout with separate airconditioning wall unit completes this home.