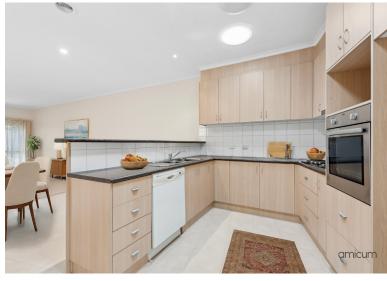

Spacious with an expansive lounge/ living area offering the prettiest view to garden greenery outside. A large meals area with fabulous adjoining kitchen comprising modern appliances, dishwasher and ample cupboard space.