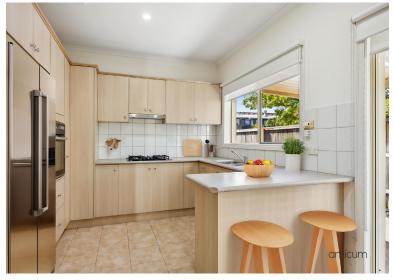

This beautiful 2-bedroom unit has two living areas that include a separate front formal lounge plus a family room with adjoining meals area leading into a contemporary kitchen with ample cupboard space.

New carpets and painting throughout deliver a fresh look to this unit. Other features include ducted heating, split system evaporative cooling, new kitchen appliances, a separate laundry with external access, separate toilet, and lock up garage with internal access to provide extra security.