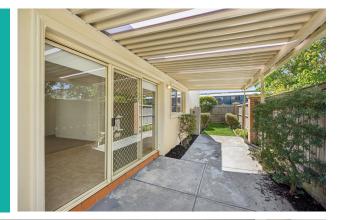

#### **Community Facilities:**

- Library & Cinema
- Café
- Restaurant
- Hair and Beauty Salon
- Community Bus
- Visiting Doctors & Allied Health professionals
- Bowling Green

Unit 106 is in a great position at the front of the village, and in close vicinity to the main entrance. Enjoy a lovely, manicured backyard where you can potter around the garden or relax with family and friends under the pergola.