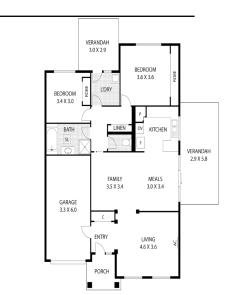

### FLOOR PLAN

This beautiful 2-bedroom unit has two living areas that include a separate front formal lounge plus a family room with adjoining meals area leading into a contemporary kitchen with ample cupboard space.

New carpets and painting throughout deliver a fresh look to this unit. Other features include ducted heating, split system evaporative cooling, new kitchen appliances, a separate laundry with external access, separate toilet, and lock up garage with internal access to provide extra security.